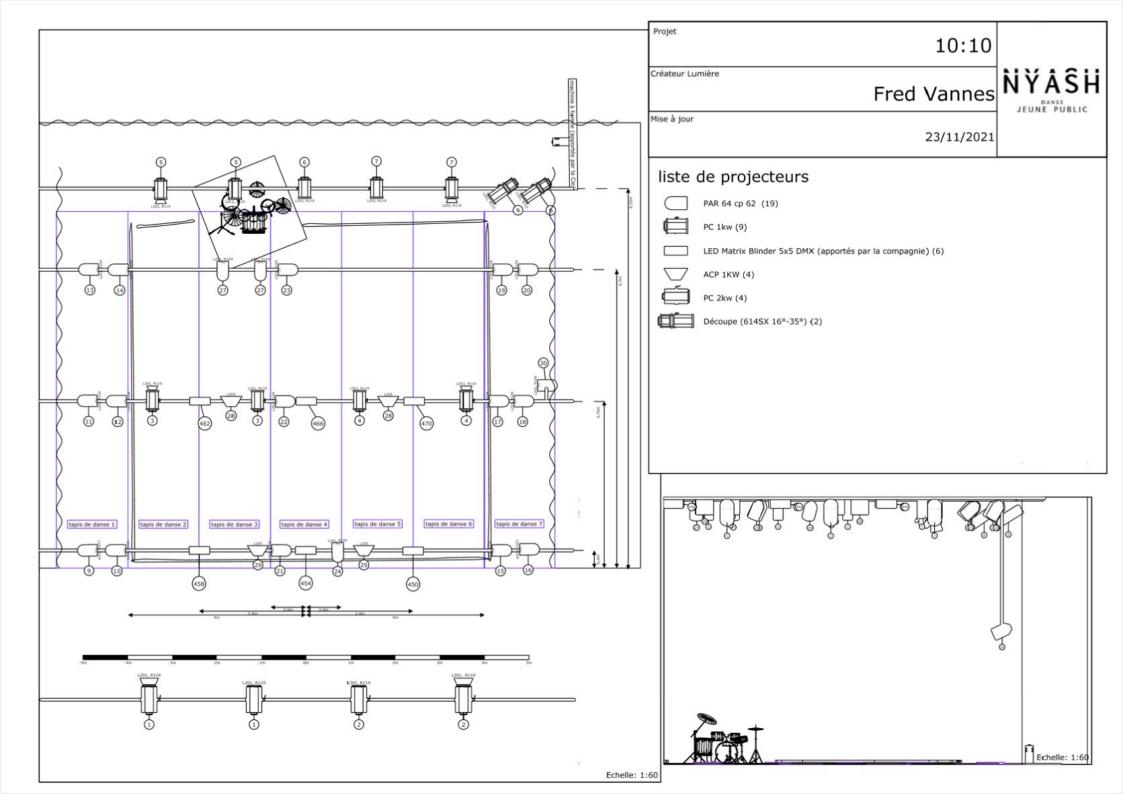

#### 5.Light: (28 channels 2 KW(except public light))

We ask : -1 lightning board -2 profiles 1 KW medium with knives, type 614 sx juliat. -15 PC 1KW (17 ideally)including 8 with flaps -19 PAR 64 solo (cp62) -4 asymétric ADB ACP 1001 cyclorama - !!!1 DMX BACK RIGHT GROUND AND ONE DMX AT GRILL !!! Gels : L205 : 4 ADB ACP 1001 cyclorama L201 : 10 pc 1kw (12 ideally), 19 PAR 64, L202 : 5 pc 1kw, 2 prof. 1kw

| DIFF : | R104 : | 19 PARS        |
|--------|--------|----------------|
|        | R119:  | 15 Pc 1kw      |
|        |        | 2 profiles 1kw |

## PROJECTEURS

| #  | Note                       | Évaluation | Repére                    |
|----|----------------------------|------------|---------------------------|
| 4  | ACP                        | 1kW        |                           |
| 2  | Découpe 614 sx             | 1kW        |                           |
| 19 | PAR 64 CP62                | 1kW        |                           |
| 9  | PC                         | 1kW        |                           |
| 4  | PC                         | 2kW        |                           |
| 6  | LED Matrix Blinder 5x5 DMX | 96W        | apportés par la compagnie |
|    |                            | 42kW 576W  |                           |

### GELATINES

| #  | Note                       | Filtres    | Repére                    |
|----|----------------------------|------------|---------------------------|
| 19 | PAR 64 CP62                | L201, R104 |                           |
| 8  | PC                         | L201, R119 |                           |
| 2  | Découpe 614 sx             | L202, R119 |                           |
| 5  | PC                         | L202, R119 |                           |
| 4  | ACP                        | L205       |                           |
| 6  | LED Matrix Blinder 5x5 DMX |            | apportés par la compagnie |